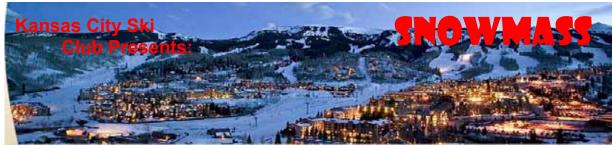

#### I "BREAK' FOR SNOWMASS

#### (Spend Spring Break in Snowmass)

Bus Trip: Friday, March 17 — Thursday, March 23, 2017 Fly/Drive Trip: Saturday, March 18— Wednesday, March 22, 2017 5 SKI DAYS—starting at \$493